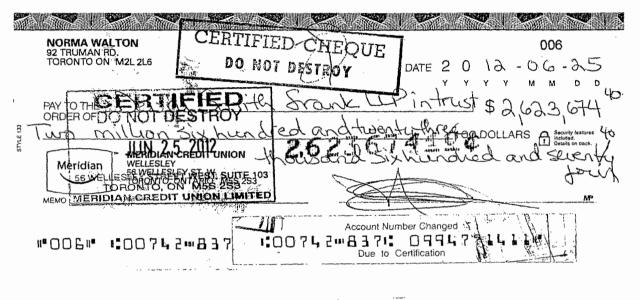

#### **ADJUSTMENTS**

The statement of adjustments was prepared as of June 25, 2012. The balance due on closing amounted to \$10,045,548.09.

#### CLOSING

This transaction was closed on June 26, 2012. By a transfer/deed of land dated June 26, 2012 and registered on June 26, 2012 in the Land Registry Office for the Land Titles Division of Toronto (No. 80) as Instrument No. AT3055612, the Vendor transferred the Property to the Purchaser in accordance with the written direction of Ron and Norma Walton. Your title to the Property is protected under Chicago Title

Pursuant to the Vendor's written direction, the balance due on closing was paid to the Vendor's solicitor, in trust.

On closing you charged the Property in favour of Home Trust Company as First Mortgagee and Handelman in trust as second Mortgagee to secure the principal amount of \$5,000,000.00 and \$3,000,000.00 respectively.